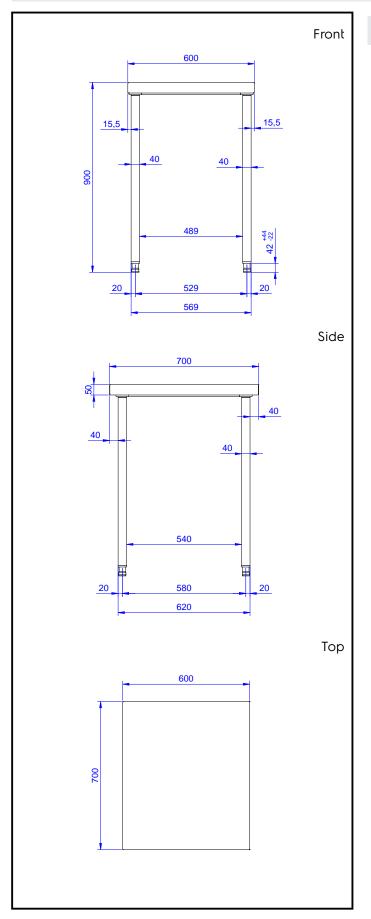

# Key Information:

| External dimensions, Width:  |        |
|------------------------------|--------|
| 133215 (TG600N)              | 600 mm |
| External dimensions, Depth:  | 700 mm |
| External dimensions, Height: | 900 mm |
| Worktop thickness:           | 50 mm  |
| Net weight:                  | 21 kg  |